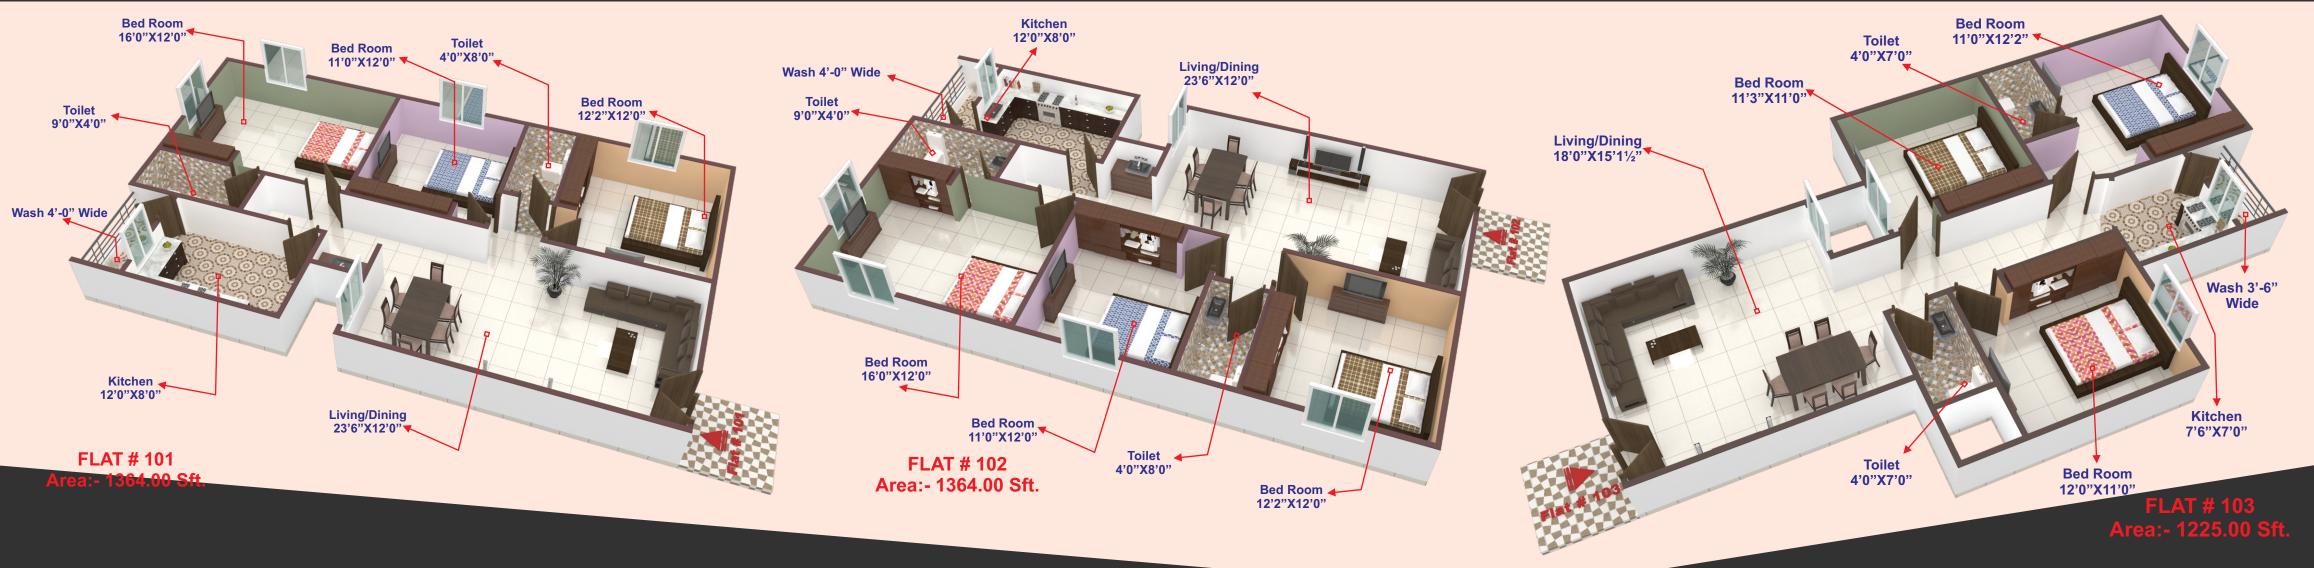

Khaliq Plaz

ant is a

KHALIQ PLAZA

3

R

- tra

**Sajida Residency** 

@ Kanchanbagh