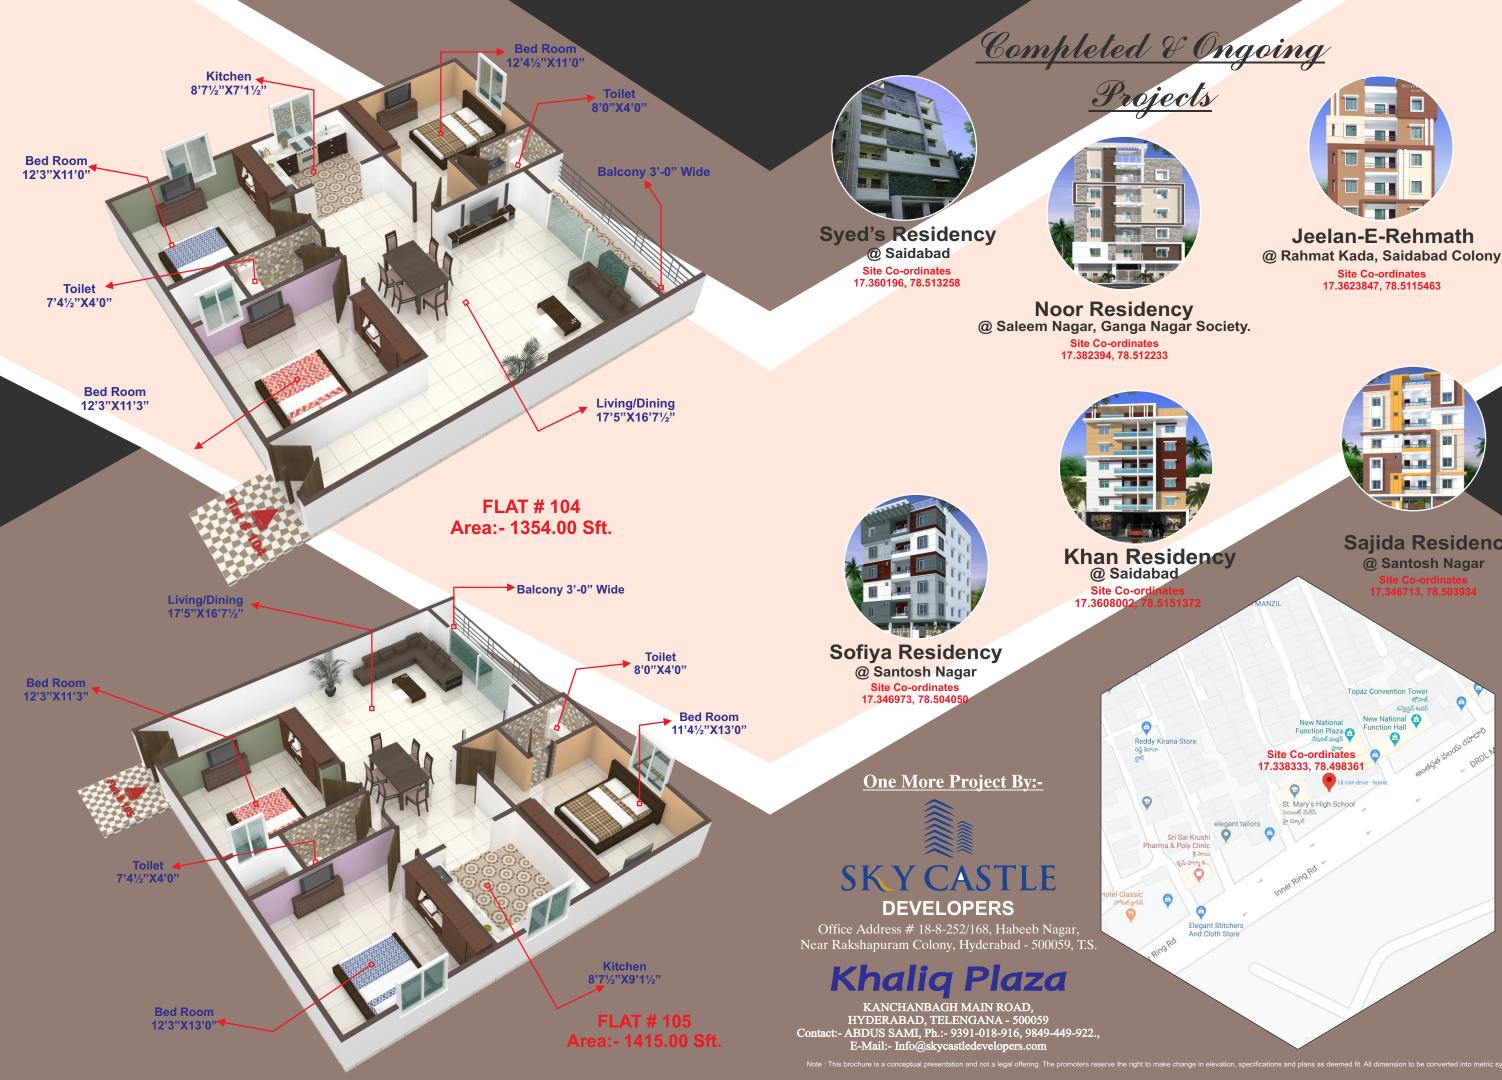

Khaliq Plaz

ant is a

KHALIQ PLAZA

3

R

- tra

**Sajida Residency** 

@ Kanchanbagh